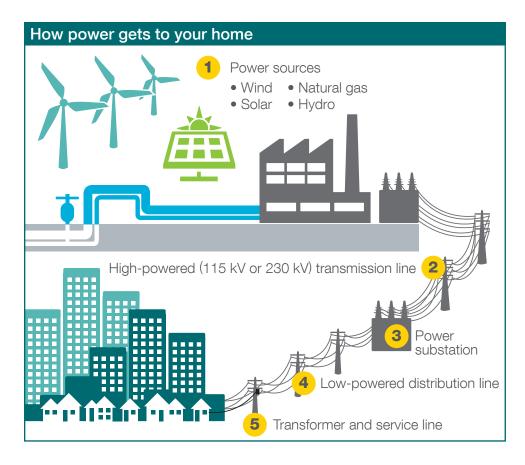

# energizeEASTSIDE

quick facts

Puget Sound Energy (PSE) is the company that provides power to your neighborhood. Energize Eastside is a project that will build a new power substation in Bellevue and a new electric transmission line from Redmond to Renton.

## What will Energize Eastside do?

PSE looked at several options to make sure the Eastside has stable power. The only way to solve the problem is to continue meeting our aggressive conservation goals and build a new transmission line. A transmission line is a group of wires on tall poles that can move power from one place to another. This new line will bring more power to the cities of Redmond, Kirkland, Bellevue, Newcastle and Renton.