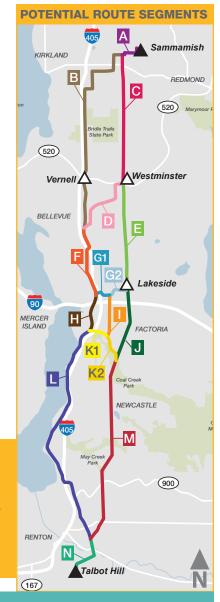

## Where will PSE build Energize Eastside?

PSE is looking at several different options for where the new line could go. The map to the right shows which areas, or segments, are being considered. PSE needs to build several of these segments to make a new line. The new line will connect a power substation in Redmond called Sammamish to one in Renton called Talbot Hill. The project will also build a new substation at one of three possible places, shown as white triangles on the map.

The colored lines labeled with letters are the possible route segments. There are 16 segments, and we need to choose which ones to build. The segments must connect to make a line from the Sammamish substation to the Talbot Hill substation. The substations are shown as black triangles on the map.