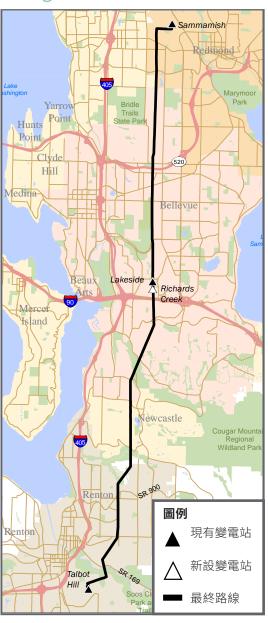

## Energize Eastside施工案路線

在評估過多條路線後,PSE選定了現有的走廊作為 本施工案的最終路線。

其他模擬照請參見 pse.com/energizeeastside。

感謝您對Energize Eastside的關注。

pse.com/energizeeastside