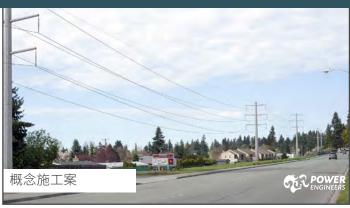

## 施工與許可持續推進

綿延16英哩的升級施工主軸是南Bellevue的Richards Creek變電站工程變電站已幾近完工,只剩最後的電聯裝置。Renton和南Bellevue已裝設好新的230 kV輸電線路,今年後續會再裝設Newcastle輸電線路。北半段的輸電線路將於2024年開始施工。

Renton的電桿置換已將近完工,包括與本市和當地藝術團體跨界合作,聯合完成創新施工案。由Renton當地的藝術家設計圖案,PSE與這些藝術家攜手合作,為其中四根輸電電桿打造藝術風格的外觀。