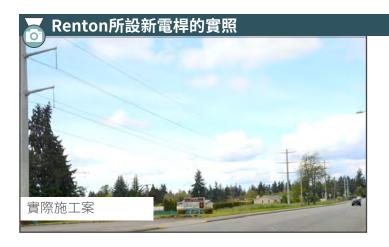

## 施工與許可持續推進

綿延16英哩的升級施工主軸是南Bellevue的Richards Creek變電站工程變電站已幾近完工,只剩最後的電聯裝置。Renton和南Bellevue已裝設好新的230 kV輸電線路,今年後續會再裝設Newcastle輸電線路。北半段的輸電線路將於2024年開始施工。

Renton的電桿置換已將近完工,包括與本市和當地藝術團體跨界合作,聯合完成創新施工案。由Renton當地的藝術家設計圖案,PSE與這些藝術家攜手合作,為其中四根輸電電桿打造藝術風格的外觀。