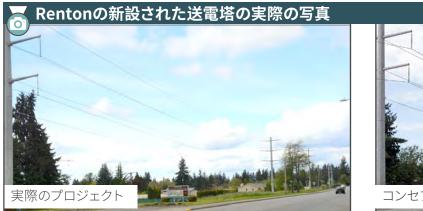

Rentonでは、市および地元アートコミュニティとの革新的な共同プロジェクト も含め、送電塔の交換がほぼ完了しました。アートデザインを行った Renton 在住アーティストと協力し、 PSE は送電塔4本にアートラッピングを施しまし た。

Newcastle では、昨年夏に審判官により Conditional Use Permit (CUP、条件 付使用許可)の申請が承認された後、PSEスタッフが市職員と協力して必要な 建設許可を取得しているところです。PSE は今年中に工事を開始する予定で す。