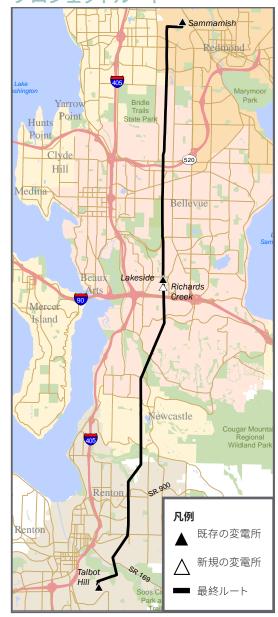

## Energize Eastside プロジェクトルート

**PSE** PUGET SOUND ENERGY

複数のルートを評価した結果、 PSE は既存の送 電回廊をプロジェクトの最終ルートとして選択しま した。

その他のシミュレーション写真については「pse.com/energizeeastside」をご覧ください

pse.com/energizeeastside